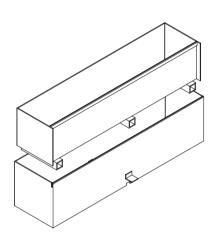

## Description

Single slot linear grating set for underground installation, with a minimum visual impact reference GRL100R0DMA.

L-shaped galvanized steel grating to use over polymer concrete channels. Load class up to D400, EN 1433 Standard.