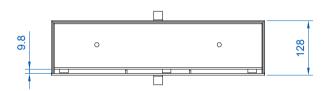

## Description

Single slot linear grating set for underground installation, with a minimum visual impact reference GRL100R0DMA.

L-shaped galvanized steel grating to use over polymer concrete channels. Load class up to D400, EN 1433 Standard.

Water catching surface: 98 cm²/lm.

ARCHITECTURAL SOLUTIONS

Tel.: +34 943 78 06 00 info@ulmaarchitectural.com **ulma**architectural.com