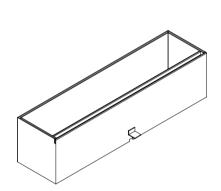

## Description

Single slot linear grating set for underground installation, with a minimum visual impact reference GRL100R0DMA.

L-shaped galvanized steel grating to use over polymer concrete channels. Load class up to D400, EN 1433 Standard.